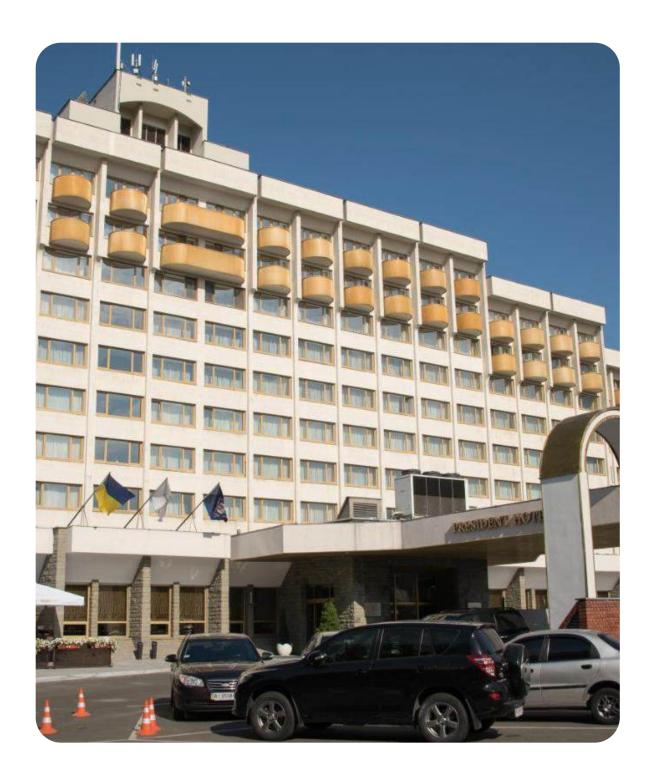

#### **HOTEL "PRESIDENT"**

Kyiv city, 12 Hospytalna St.

33,019.80 sq. m.

Building and structures area

100%

shares

#### **Overview**

Featuring an indoor swimming pool and a wellness centre, President Hotel Kyiv offers accommodation in Pecherskyi district, nearly **20** minutes on foot from Khreshchatyk. The venue is placed in the heart of Kyiv, a stroll away from Khreschatyk Street.

#### **Hotel complex**

One of the largest hotels in the center of Kyiv

- **374** rooms
- SPA complex
- 2 large conference halls
- Underground parking
- 5 banquet halls
- Entertainment complex

+380-800-50-56-46