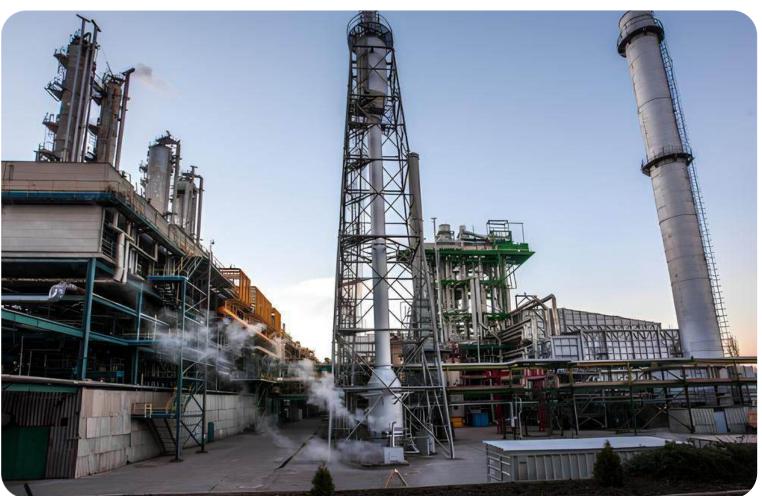

# ODESA PORTSIDE PLANT

0

Odesa region, Yuzhne town, 3 Zavodska St.

\$ 112,000,000 Starting price

in use: 252.41 ha

rented: **67.86** ha

Total land area

99,5667 %

shares

A chemical production plant with its own transshipment facility on the shores of the Black Sea

Location – Pivdennyi Port, accessible to Panamax-type vessels (depth of 13.5 meters)

#### **Production facilities**

- Annual production capacity:
- 1,160 thousand tons of ammonia
- 951 thousand tons of urea
- 16 thousand tons of liquefied carbon dioxide
- Possibility of rapid modernization for the production of green ammonia

**4 million** tons of ammonia transshipment per year

120 thousand tons – ammonia storage capacity (the largest in Europe)10% of the world's ammonia is shipped through Odesa Portside Plant (OPP).

+380-800-50-56-46