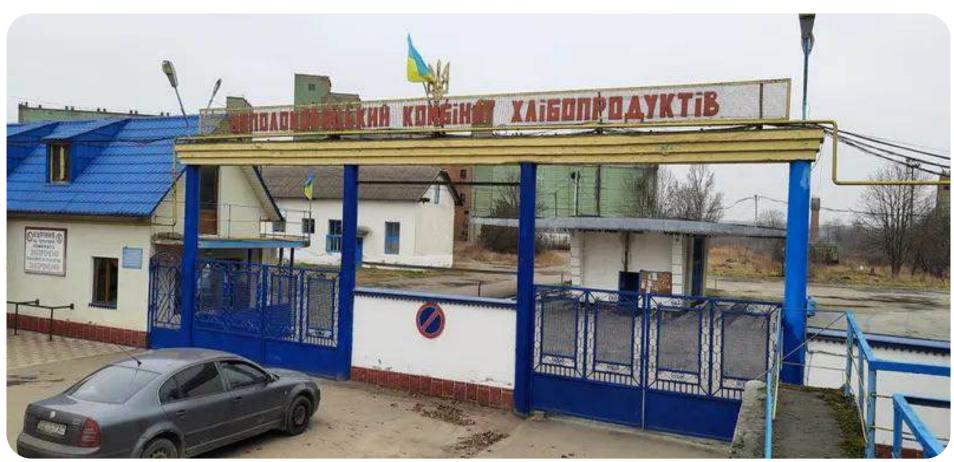

#### NEPOLOKIVTSI GRAIN PROCESSING PLANT

Chernivtsi region, settlement Nepolokivtsi, Mahedralna St., 43

\$5,133,806 Starting price

19.8222 ha

Total land area

41,546.7 sq. m.

Building and structures area

Sales volume of products from 2021 to the 3rd quarter of 2024:

#### **Overview**

Property complex of SOE "Nepolokivtsi Grain Processing Plant" is an active enterprise, whose main activity is the production of flour and cereal industry products.

#### The following assets are included in the property complex:

- 129 units of real estate: elevators, warehouses, water towers, administrative buildings, and buildings for economic activities;
- 24 units of transport and special equipment: trucks, tractors, locomotives, trailers, buses, and a fire truck.