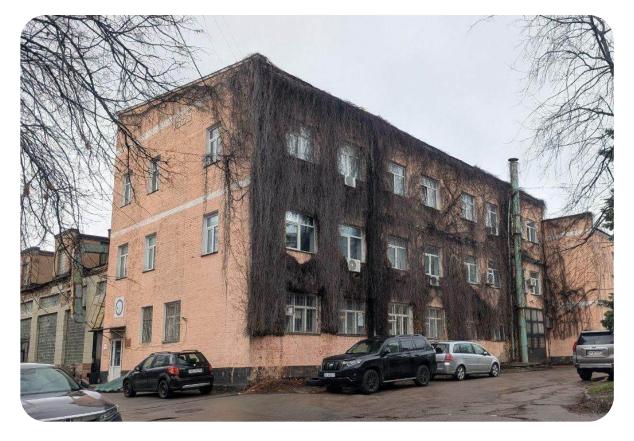

#### **MOTORDETAL-KONOTOP**

Sumy region, Konotop city, Vyryvska St., 64

**\$ 7,000,000**Starting price

23.5927 ha

Total land area

89,545.2 sq. m.

Building and structures area

#### **Overview**

"MotorDetal-Konotop" is a well-known European specialized manufacturer and supplier of high-quality cylinder sleeves for internal combustion engines, metal products according to customer drawings; it provides services in turning, grinding, locksmith, milling, thermal treatment of parts, and carpentry services.

#### Information about the object (real estate)

the property includes 56 units of real estate and infrastructure (production, warehouse, administrative buildings and structures, etc.) with a total area of 89,545.2 sq. m, located at the following addresses: Sumy region, Konotop city, Vyrivska St., 64; Sumy region, Konotop city, Metalistiv St., 16.