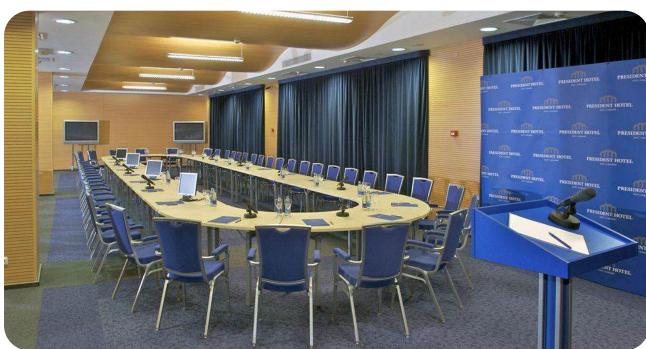

#### **HOTEL "PRESIDENT"**

Kyiv city, 12 Hospytalna St.

33,019.80 sq. m.

Building and structures area

100%

shares

#### **Hotel complex**

One of the largest hotels in the center of Kyiv

- **374** rooms
- SPA complex
- 2 large conference halls
- Underground parking
- 5 banquet halls
- Entertainment complex

+380-800-50-56-46