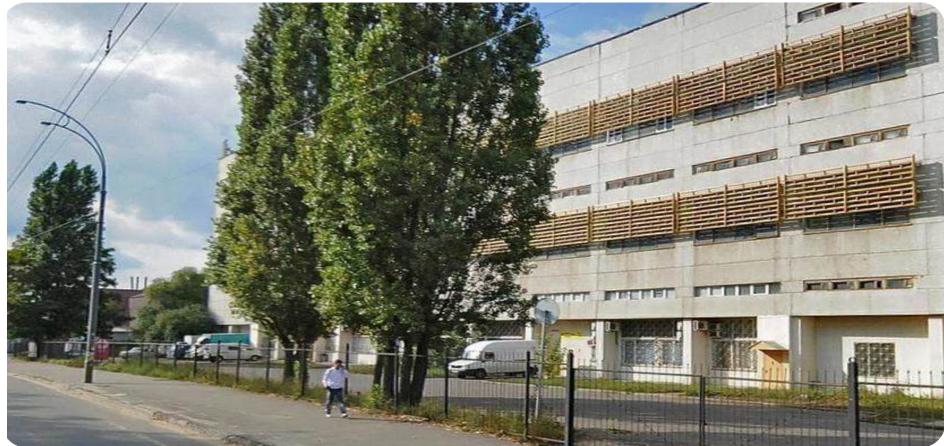

#### **MOTORDETAL-KONOTOP**

Sumy region, Konotop city, Vyryvska St., 64

**\$ 7,000,000**Starting price

23.5927 ha

Total land area

89,545.2 sq. m.

Building and structures area

#### **Overview**

"MotorDetal-Konotop" is a well-known European specialized manufacturer and supplier of high-quality cylinder sleeves for internal combustion engines, metal products according to customer drawings; it provides services in turning, grinding, locksmith, milling, thermal treatment of parts, and carpentry services.

#### Information about the object (real estate)

the property includes 56 units of real estate and infrastructure (production, warehouse, administrative buildings and structures, etc.) with a total area of 89,545.2 sq. m, located at the following addresses: Sumy region, Konotop city, Vyrivska St., 64; Sumy region, Konotop city, Metalistiv St., 16.