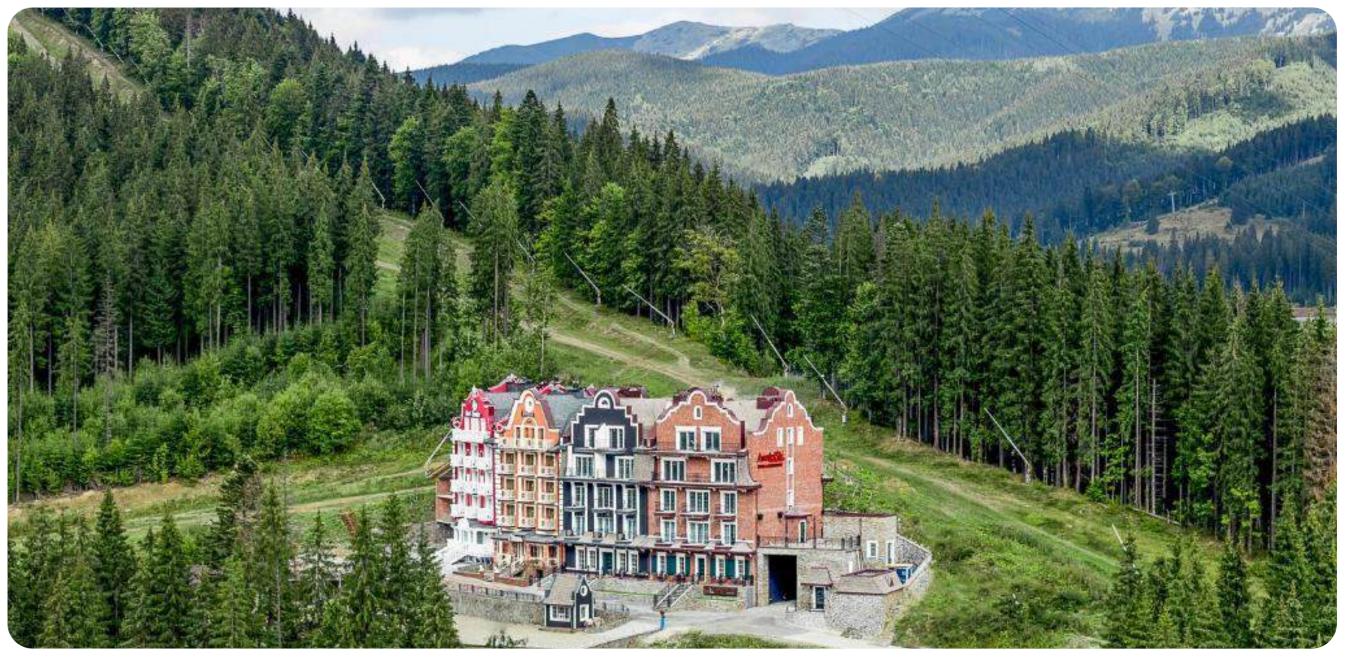

#### Hotel "AMSTELSKI"

Ivano-Frankivsk region, Yaremche City Council, Polianytsia village, Vyshni plot, building 332 and 332a.

0.1224 ha

Total land area

1,610.5 sq. m.

Building and structures area

The hotel complex also includes:

#### **Overview**

The four-star AmstelSki Hotel with direct access to the ski slopes is located at the Bukovel resort, 100 meters from the Vityag-2 ski lift and 200 meters from the Vityag-5 ski lift.

Guests have access to a terrace, bar, shared lounge, ski storage room, and 24-hour front desk.