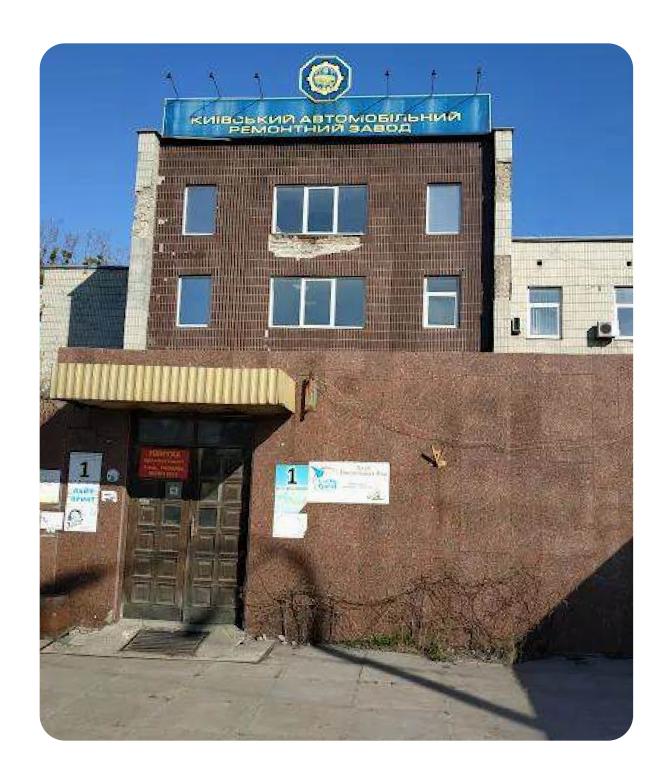

## KYIVAUTOMOBILE REPAIR PLANT

Kyiv city, Mykola Vasylenko St., 1

\$2,315,933.76 Starting price

9.8168 ha

Total land area

32,065.9 sq. m.

Building and structures area

The state's share of corporate rights is 100%

#### **Overview**

The plant specializes in overhauling diesel engines, trucks, and tracked combat vehicles.