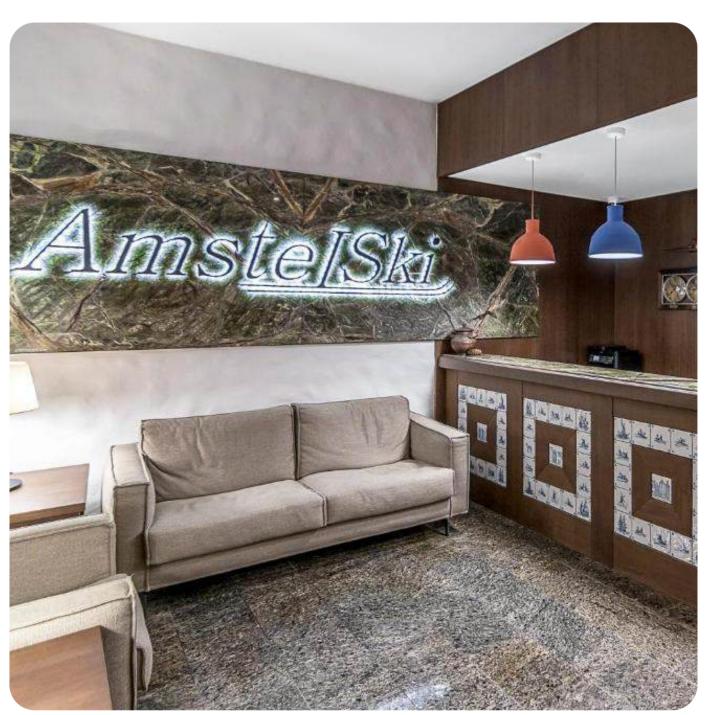

#### Hotel "AMSTELSKI"

Ivano-Frankivsk region, Yaremche City Council, Polianytsia village, Vyshni plot, building 332 and 332a.

0.1224 ha

Total land area

1,610.5 sq. m.

Building and structures area

The hotel complex also includes:

#### **Overview**

The four-star AmstelSki Hotel with direct access to the ski slopes is located at the Bukovel resort, 100 meters from the Vityag-2 ski lift and 200 meters from the Vityag-5 ski lift.

Guests have access to a terrace, bar, shared lounge, ski storage room, and 24-hour front desk.

All rooms are equipped with a balcony, air conditioning, flat-screen TV, work desk, wardrobe, kettle, and private bathroom. Some rooms offer mountain views.

A buffet breakfast is served every morning. The hotel's restaurant specializes in European and Dutch cuisine.