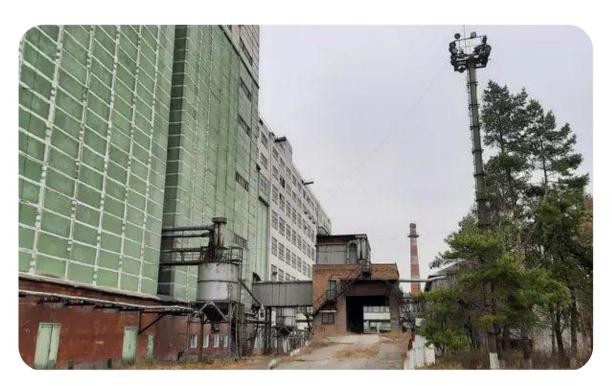

#### NEPOLOKIVTSI GRAIN PROCESSING PLANT

Chernivtsi region, settlement Nepolokivtsi, Mahedralna St., 43

\$5,133,806 Starting price

19.8222 ha

Total land area

41,546.7 sq. m.

Building and structures area

Sales volume of products from 2021 to the 3rd quarter of 2024:

#### **Overview**

Property complex of SOE "Nepolokivtsi Grain Processing Plant" is an active enterprise, whose main activity is the production of flour and cereal industry products.

#### The following assets are included in the property complex:

- 129 units of real estate: elevators, warehouses, water towers, administrative buildings, and buildings for economic activities;
- 24 units of transport and special equipment: trucks, tractors, locomotives, trailers, buses, and a fire truck.