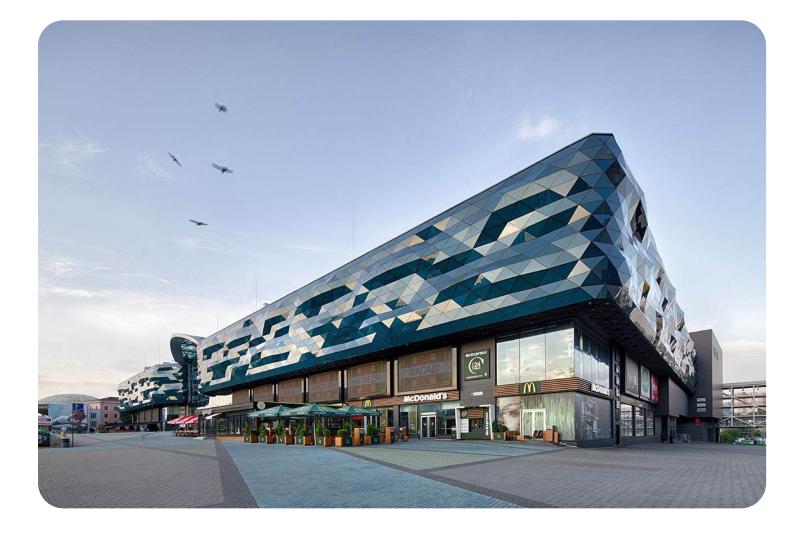

# OCEAN PLAZA SHOPPING AND ENTERTAINMENT CENTER

Kyiv city, 176 Antonovycha St.

2.9689 ha

Total land area

134,627.2 sq. m.

Building and structures area

The facade of the building is decorated with a massive strip of triangular glass panels, which are illuminated in blue and resemble waves on the surface of the sea. The interior concept with a fountain and a public aquarium with a capacity of **350** thousand liters, in which exotic fish swim, was developed in collaboration with the Chapman Taylor international design bureau.