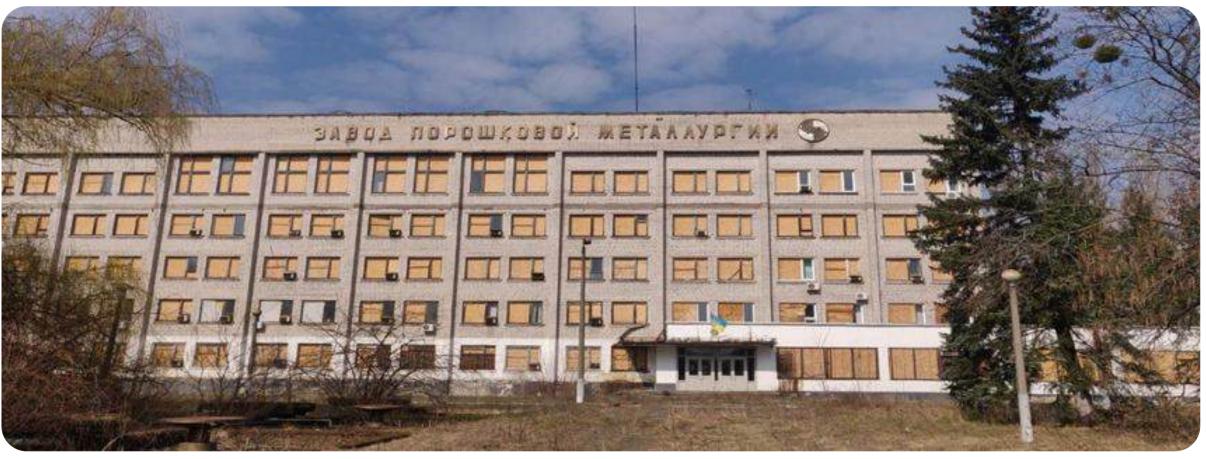

#### POWDER METALLURGY PLANT

0

Kyiv region, Brovary city, Promvuzol

42.2996 ha

Total land area

48,341.84 sq. m.

Building and structures area

#### **Overview**

Powder Metallurgy Plant – State-Owned Enterprise of the Metallurgical Industry.

#### Main activities

- · iron powder;
- granulated ferrosilicon;
- products made of powder sintered materials (structural and antifriction products, parts for electrical purposes);
- sintered electrode tape;
- hydrocyclones;
- friction products;
- products made of composite materials (layered plastic sheets, products made of layered plastic, sealing materials, etc.);
- digging devices for digging sugar beet roots;
- desktop artistic commemorative medals.