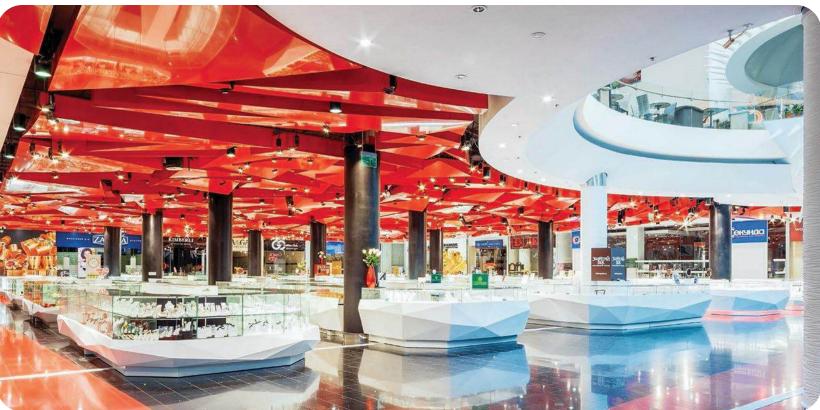

#### Ocean Plaza shopping and entertainment center includes:

- 70,000 m<sup>2</sup> of leased space
- **420** stores
- 1,200 parking spaces
- 40 restaurants and cafes
- Cinema
- Hypermarket
- Amusement park
- Rooftop beach club

**Signature feature** – the largest oceanarium in Western Europe