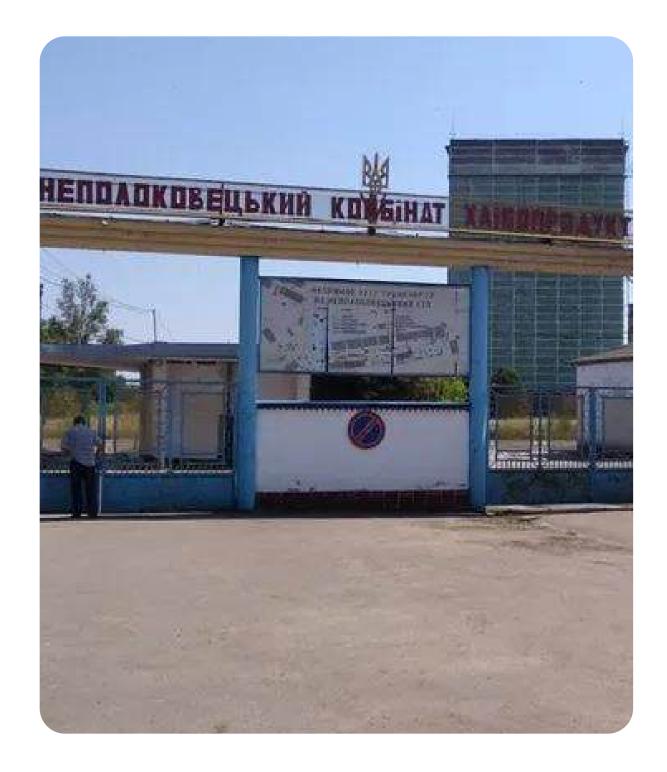

#### NEPOLOKIVTSI GRAIN PROCESSING PLANT

Chernivtsi region, settlement Nepolokivtsi, Mahedralna St., 43

\$5,133,806 Starting price

19.8222 ha

Total land area

41,546.7 sq. m.

Building and structures area

Sales volume of products from 2021 to the 3rd quarter of 2024:

#### **Overview**

Property complex of SOE "Nepolokivtsi Grain Processing Plant" is an active enterprise, whose main activity is the production of flour and cereal industry products.

#### The following assets are included in the property complex:

- 129 units of real estate: elevators, warehouses, water towers, administrative buildings, and buildings for economic activities;
- 24 units of transport and special equipment: trucks, tractors, locomotives, trailers, buses, and a fire truck.