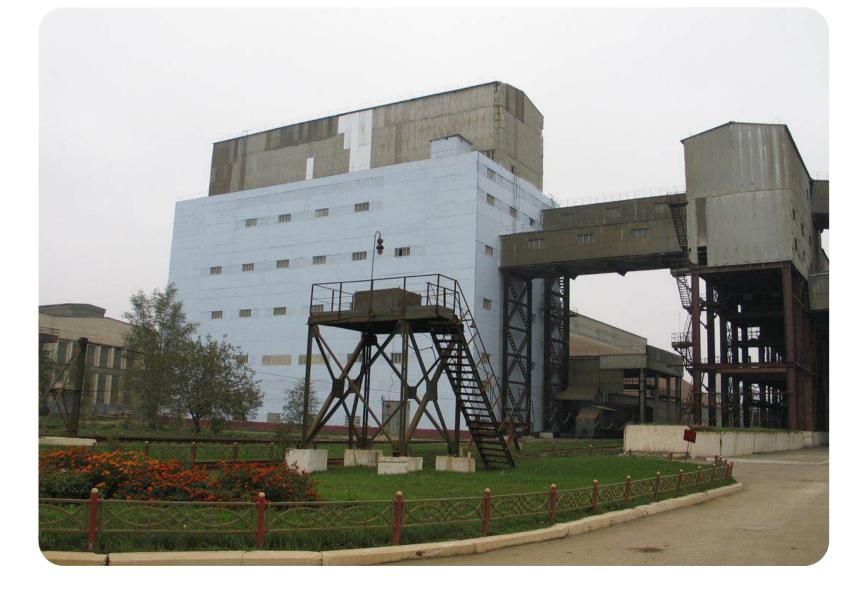

#### SUMYKHIMPROM

Sumy city, 12 Kharkivska St.

\$28,000,000 Starting price

226 ha

Land area under management

99.9952 %

shares

11.06.2025

#### Main activities

The company is one of the largest enterprises in Ukraine involved in the production of complex mineral fertilizers, including phosphorus, titanium dioxide, sulfuric acid, and other types of inorganic chemical products. The company manufactures over **30** brands of NPK fertilizers with varying nutrient ratios to suit different soil and climatic conditions.

#### **Annual production capacity**

**450** thousand tons of single-, double-, and triple-component fertilizers

500 thousand tons of sulfuric acid

95 % of production is exported

**40** thousand tons of titanium dioxide (the largest in Ukraine)