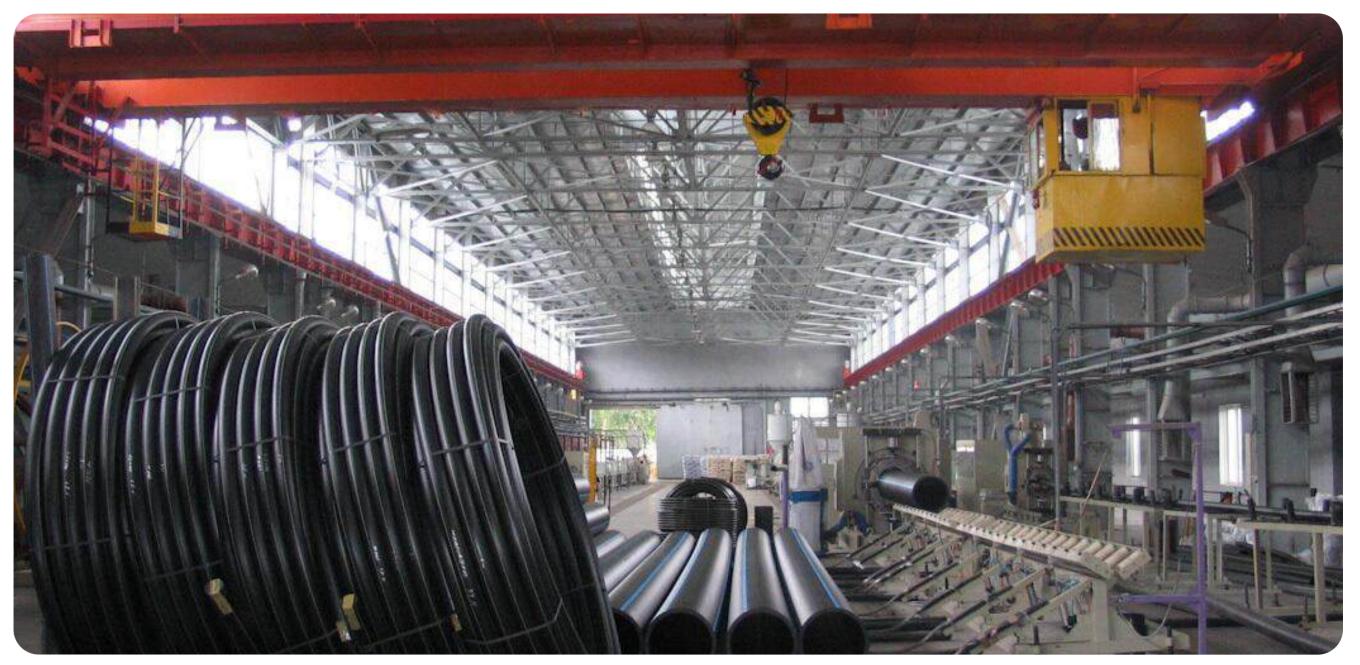

#### **KALUSH PIPE PLANT**

0

Ivano-Frankivsk region, Kalush city, Promyslova St., 7

8.8553 ha

Total land area

17,144.5 sq. m.

Building and structures area

100%

#### **Overview**

KALUSH PIPE PLANT is one of the leading enterprises in Ukraine, specializing in the production of steel pipes for various purposes, including for the oil and gas industry, construction, and other industrial sectors.

#### Main activities

production of steel pipes (electric welded, seamless, and profile pipes);

manufacture of pipes for oil and gas pipelines, heating systems, water supply, and other communications.