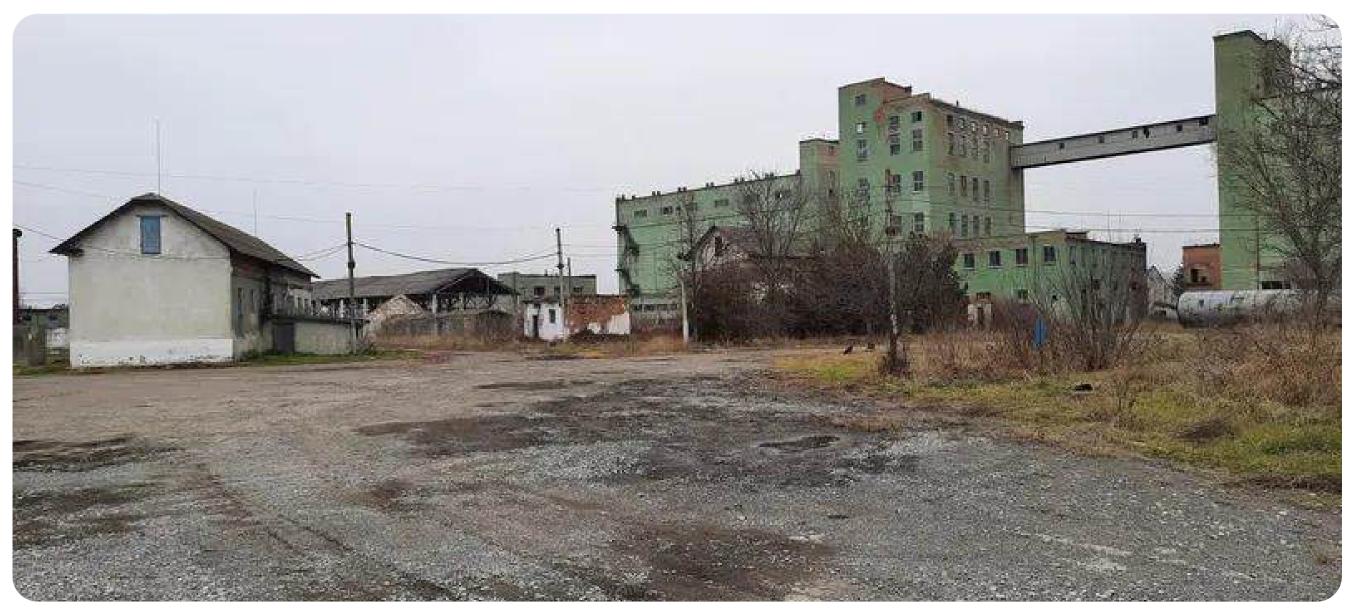

#### NEPOLOKIVTSI GRAIN PROCESSING PLANT

Chernivtsi region, settlement Nepolokivtsi, Mahedralna St., 43

\$5,133,806 Starting price

19.8222 ha

Total land area

41,546.7 sq. m.

Building and structures area

Sales volume of products from 2021 to the 3rd quarter of 2024:

#### **Overview**

Property complex of SOE "Nepolokivtsi Grain Processing Plant" is an active enterprise, whose main activity is the production of flour and cereal industry products.

#### The following assets are included in the property complex:

- 129 units of real estate: elevators, warehouses, water towers, administrative buildings, and buildings for economic activities;
- 24 units of transport and special equipment: trucks, tractors, locomotives, trailers, buses, and a fire truck.