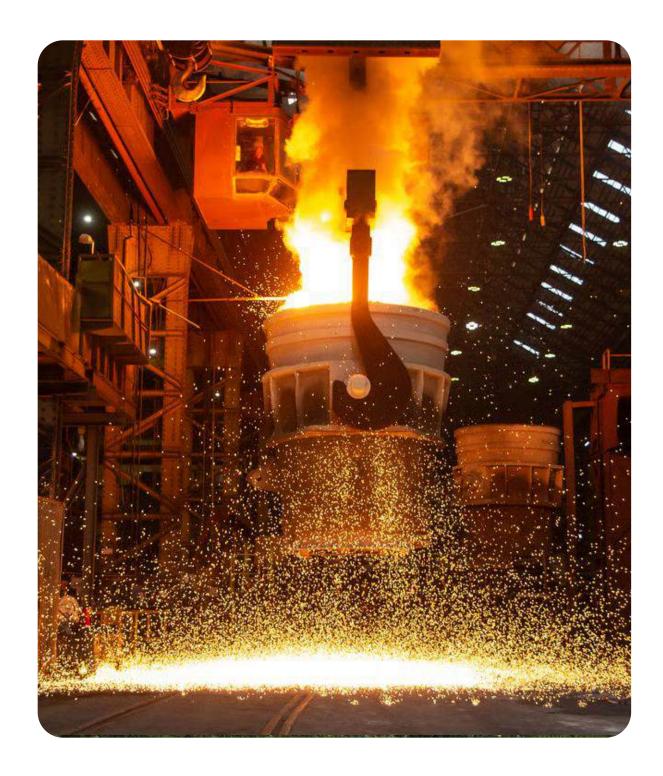

# ODESA PORTSIDE PLANT

0

Odesa region, Yuzhne town, 3 Zavodska St.

\$ 112,000,000 Starting price

in use: 252.41 ha

rented: **67.86** ha

Total land area

99,5667 %

shares

A chemical production plant with its own transshipment facility on the shores of the Black Sea

Location – Pivdennyi Port, accessible to Panamax-type vessels (depth of 13.5 meters)

#### **Production facilities**

- Annual production capacity:
- 1,160 thousand tons of ammonia
- 951 thousand tons of urea
- 16 thousand tons of liquefied carbon dioxide
- Possibility of rapid modernization for the production of green ammonia

**4 million** tons of ammonia transshipment per year

120 thousand tons – ammonia storage capacity (the largest in Europe)10% of the world's ammonia is shipped through Odesa Portside Plant (OPP).

+380-800-50-56-46