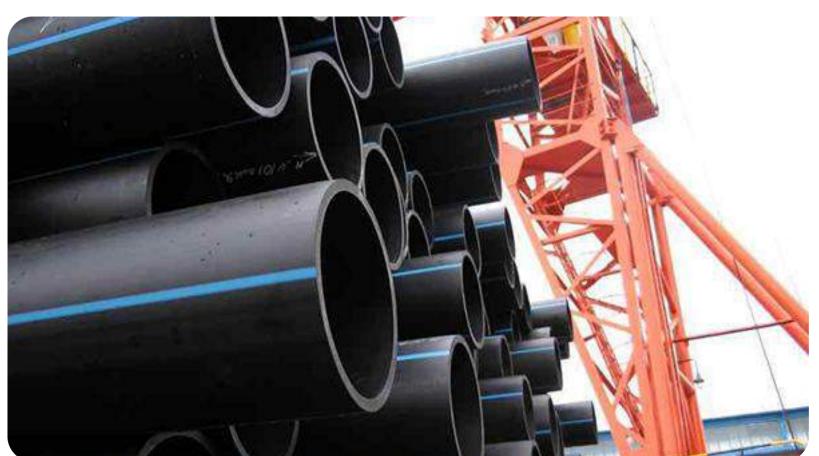

#### **KALUSH PIPE PLANT**

0

Ivano-Frankivsk region, Kalush city, Promyslova St., 7

8.8553 ha

Total land area

17,144.5 sq. m.

Building and structures area

100%

#### **Overview**

KALUSH PIPE PLANT is one of the leading enterprises in Ukraine, specializing in the production of steel pipes for various purposes, including for the oil and gas industry, construction, and other industrial sectors.

#### Main activities

production of steel pipes (electric welded, seamless, and profile pipes);

manufacture of pipes for oil and gas pipelines, heating systems, water supply, and other communications.