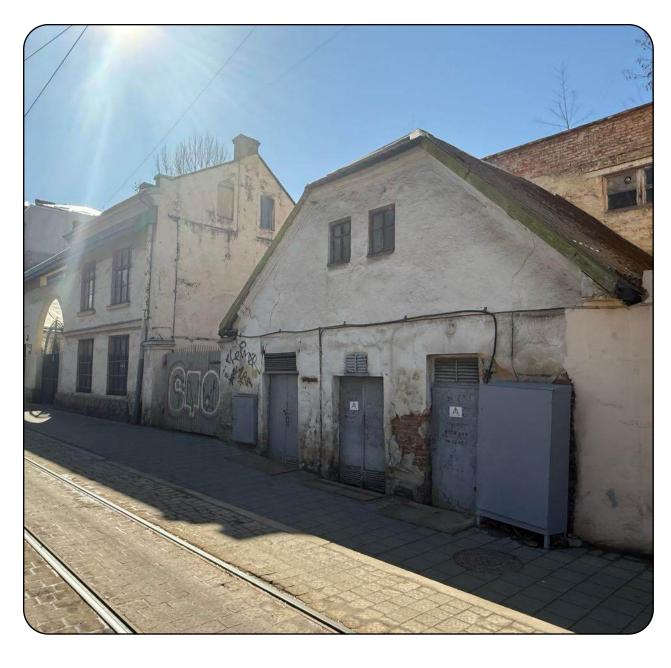

# BUILDING COMPANY UKRBUD

9

Kyiv city, Yevhena Sverstyuka St., 23

\$6,400,000 Starting price

11.5737 ha

Total land area

113,918.73 sq. m.

Building and structures area

#### **Additional information**

There is real estate in every region of Ukraine

#### **Overview**

The enterprise is engaged in the design of industrial and civil engineering facilities, performs construction and installation works, and provides training and retraining of workers for the construction industry.