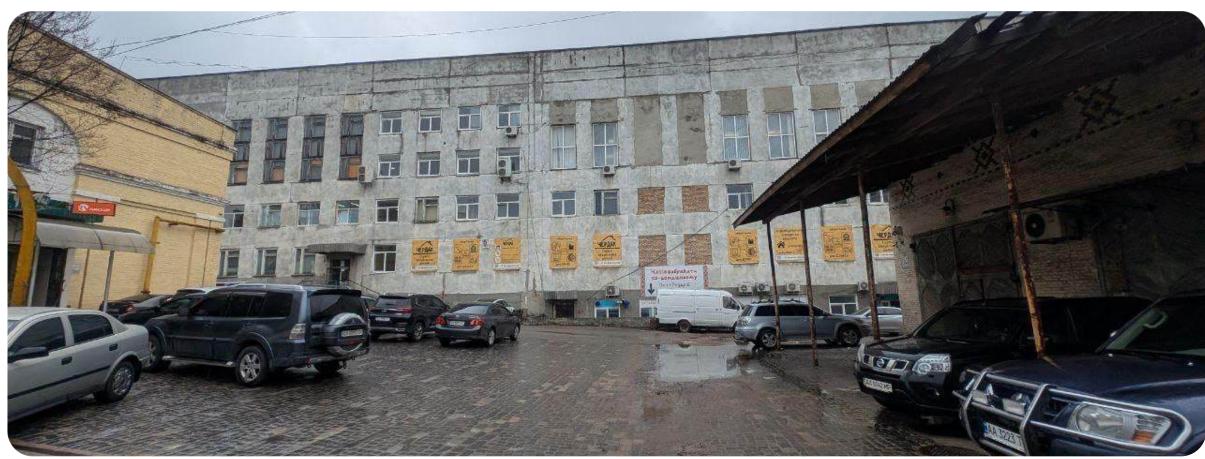

# ODESA PORTSIDE PLANT

0

Odesa region, Yuzhne town, 3 Zavodska St.

\$ 112,000,000 Starting price

in use: 252.41 ha

rented: **67.86** ha

Total land area

99,5667 %

shares

A chemical production plant with its own transshipment facility on the shores of the Black Sea

Location – Pivdennyi Port, accessible to Panamax-type vessels (depth of 13.5 meters)

#### **Production facilities**

- Annual production capacity:
- 1,160 thousand tons of ammonia
- 951 thousand tons of urea
- 16 thousand tons of liquefied carbon dioxide
- Possibility of rapid modernization for the production of green ammonia

**4 million** tons of ammonia transshipment per year

120 thousand tons – ammonia storage capacity (the largest in Europe)10% of the world's ammonia is shipped through Odesa Portside Plant (OPP).

+380-800-50-56-46