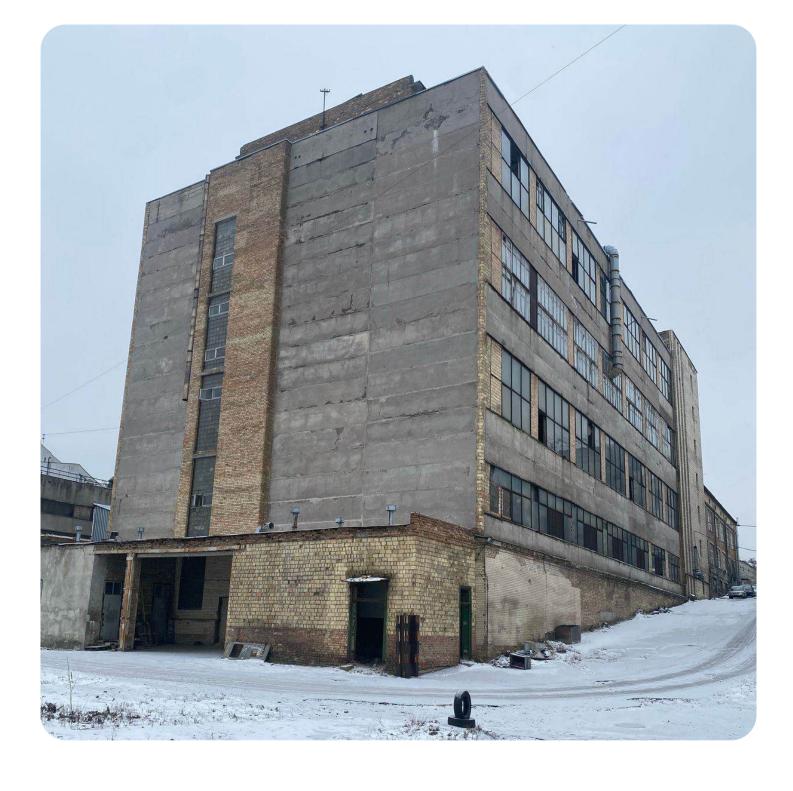

#### TITANIUM INSTITUTE

Zaporizhzhia region, Zaporizhzhia city, Sobornyi Ave., 180

2.8973 ha

Total land area

26,482.96 sq. m.

Building and structures area

100%

shares

#### Information about the object (real estate)

The object includes **56** units of real estate (administrative, industrial, warehouse buildings and structures, etc.) and infrastructure (sewerage, cable, water supply networks, roads, fencing, etc.) with a total area of **26,482.96** sq. m.

#### **Overview**

Titanium Institute is one of the largest enterprises in Ukraine, specializing in the production of titanium products, including titanium alloys, semi-finished products, and finished goods.