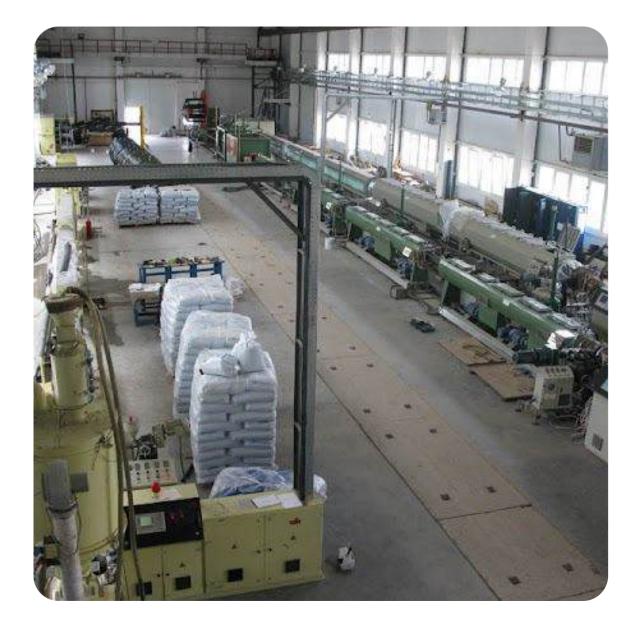

#### **KALUSH PIPE PLANT**

0

Ivano-Frankivsk region, Kalush city, Promyslova St., 7

8.8553 ha

Total land area

17,144.5 sq. m.

Building and structures area

100%

#### **Overview**

KALUSH PIPE PLANT is one of the leading enterprises in Ukraine, specializing in the production of steel pipes for various purposes, including for the oil and gas industry, construction, and other industrial sectors.