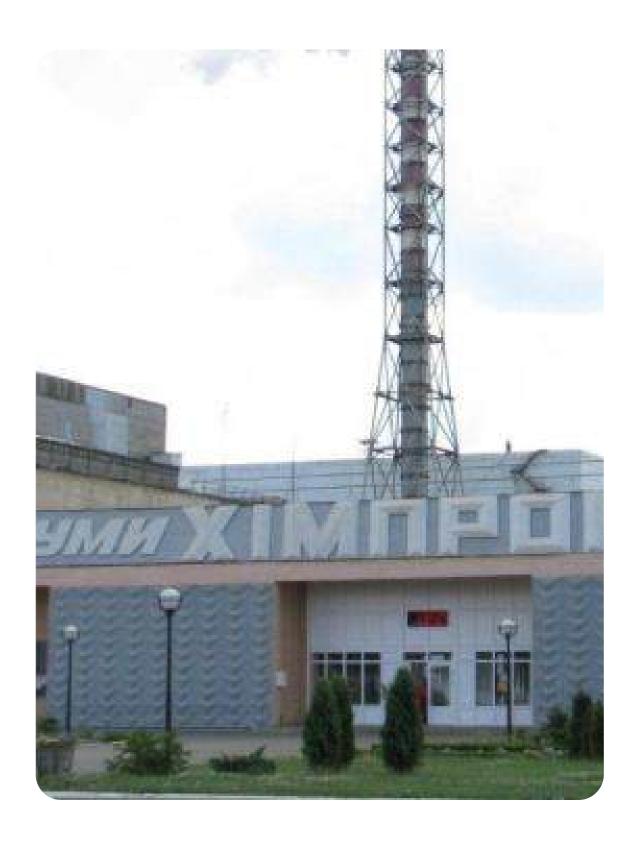

#### SUMYKHIMPROM

Sumy city, 12 Kharkivska St.

\$28,000,000 Starting price

226 ha

Land area under management

99.9952 %

shares

11.06.2025

#### Main activities

The company is one of the largest enterprises in Ukraine involved in the production of complex mineral fertilizers, including phosphorus, titanium dioxide, sulfuric acid, and other types of inorganic chemical products. The company manufactures over **30** brands of NPK fertilizers with varying nutrient ratios to suit different soil and climatic conditions.