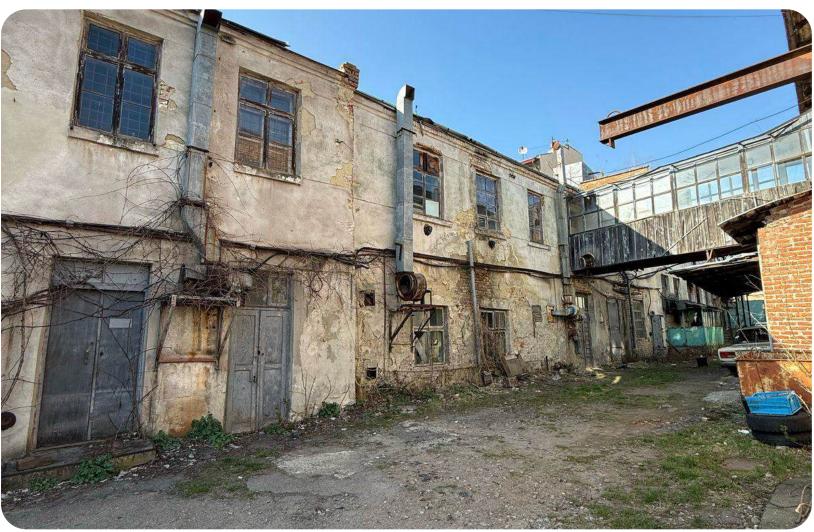

# ODESA PORTSIDE PLANT

0

Odesa region, Yuzhne town, 3 Zavodska St.

\$ 112,000,000 Starting price

in use: 252.41 ha

rented: **67.86** ha

Total land area

99,5667 %

shares

A chemical production plant with its own transshipment facility on the shores of the Black Sea

Location – Pivdennyi Port, accessible to Panamax-type vessels (depth of 13.5 meters)

#### **Production facilities**

- Annual production capacity:
- 1,160 thousand tons of ammonia
- 951 thousand tons of urea
- 16 thousand tons of liquefied carbon dioxide
- Possibility of rapid modernization for the production of green ammonia

**4 million** tons of ammonia transshipment per year

120 thousand tons – ammonia storage capacity (the largest in Europe)10% of the world's ammonia is shipped through Odesa Portside Plant (OPP).

+380-800-50-56-46