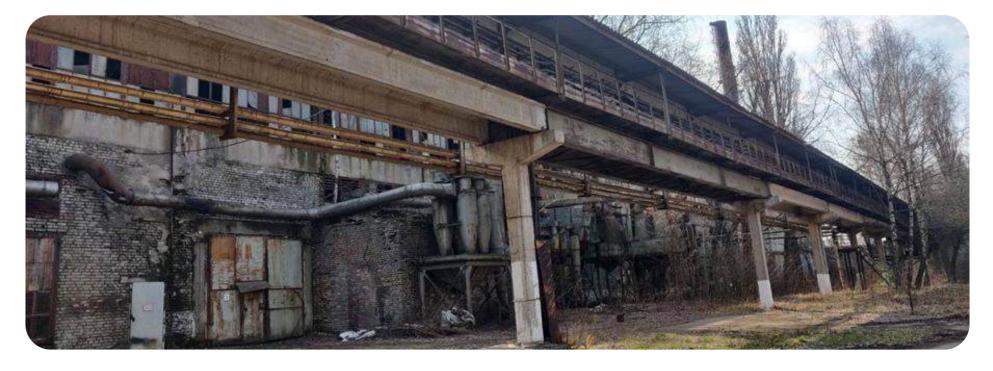

# ODESA PORTSIDE PLANT

0

Odesa region, Yuzhne town, 3 Zavodska St.

\$ 112,000,000 Starting price

in use: 252.41 ha

rented: **67.86** ha

Total land area

99,5667 %

shares

A chemical production plant with its own transshipment facility on the shores of the Black Sea

Location – Pivdennyi Port, accessible to Panamax-type vessels (depth of 13.5 meters)

#### **Production facilities**

- Annual production capacity:
- 1,160 thousand tons of ammonia
- 951 thousand tons of urea
- 16 thousand tons of liquefied carbon dioxide
- Possibility of rapid modernization for the production of green ammonia

**4 million** tons of ammonia transshipment per year

120 thousand tons – ammonia storage capacity (the largest in Europe)10% of the world's ammonia is shipped through Odesa Portside Plant (OPP).

+380-800-50-56-46