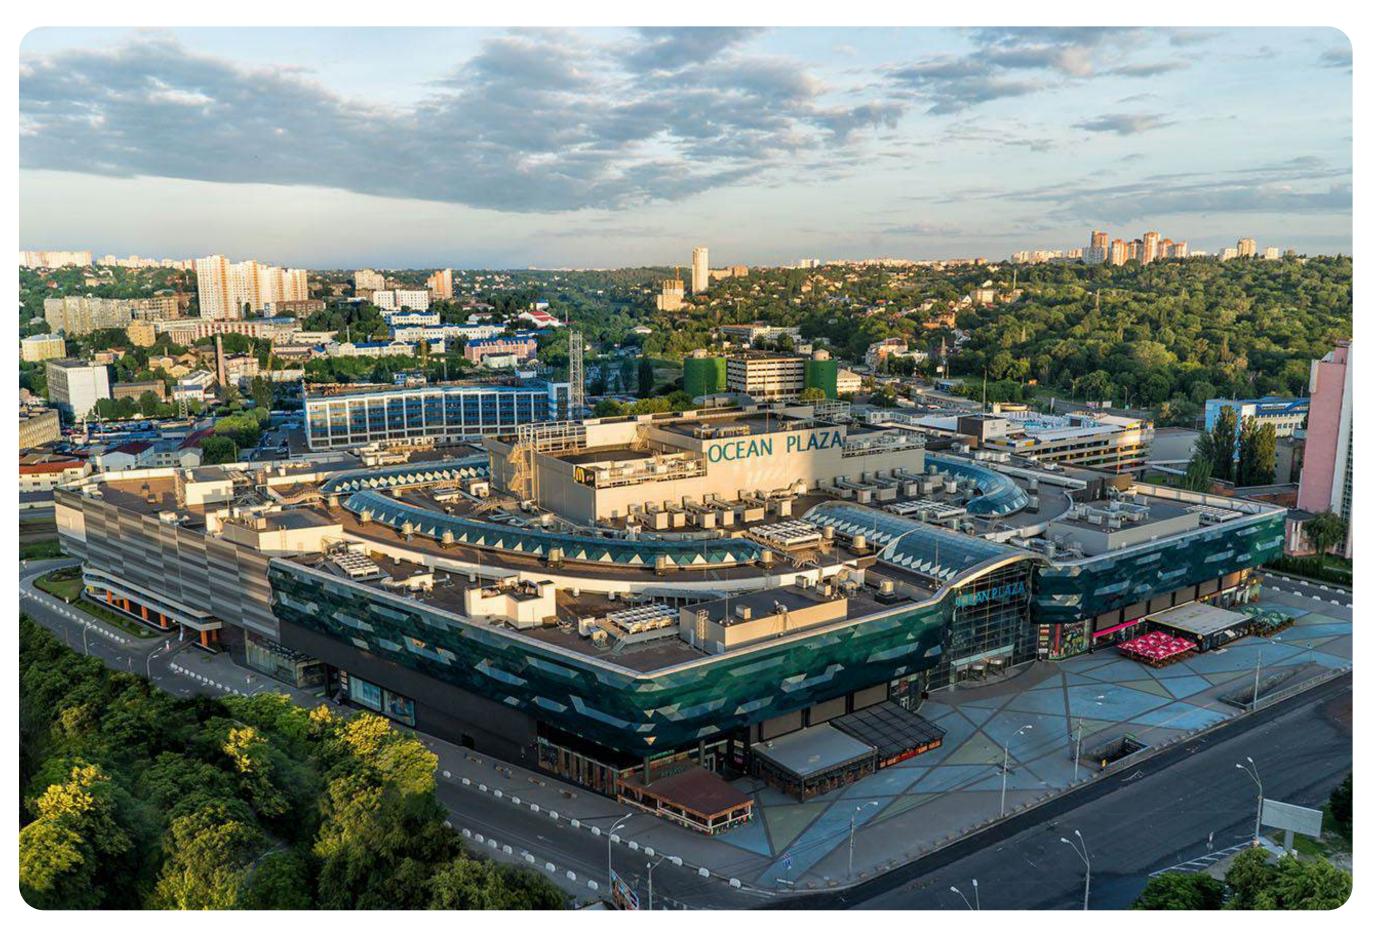

# OCEAN PLAZA SHOPPING AND ENTERTAINMENT CENTER

Kyiv city, 176 Antonovycha St.

2.9689 ha

Total land area

134,627.2 sq. m.

Building and structures area

#### **Description**

Ocean Plaza is one of the largest shopping and entertainment complexes of Kyiv, Ukraine. It was inaugurated in November 2012 as a joint project of the development companies UDP and KAN Development. The shopping center is located on Lybidska Square next to the metro station of the same name, in close proximity to the historical part of the city.

The total area of the building is 134,627.2 sq. m. the rental area is over 70,000.0 sq. m.

In 2021, Ocean Plaza shopping and entertainment center was recognized as the best large shopping center in Ukraine according to the RAU Awards rating.

The facade of the building is decorated with a massive strip of triangular glass panels, which are illuminated in blue and resemble waves on the surface of the sea. The interior concept with a fountain and a public aquarium with a capacity of **350** thousand liters, in which exotic fish swim, was developed in collaboration with the Chapman Taylor international design bureau.