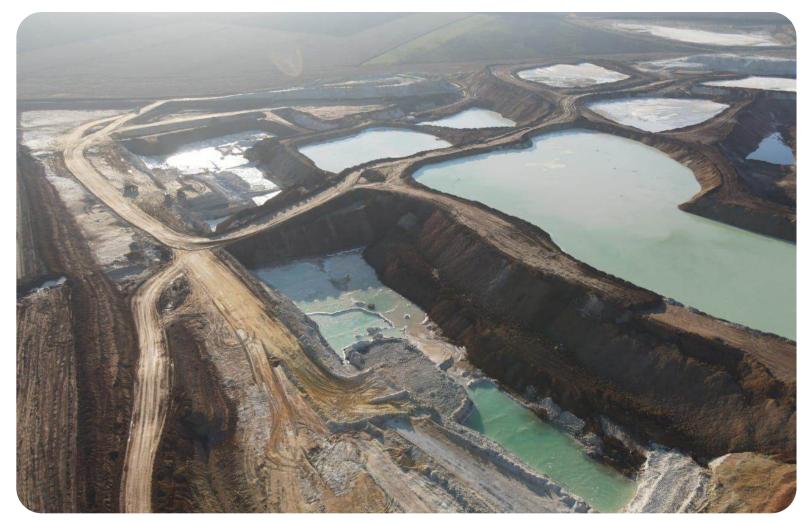

# ODESA PORTSIDE PLANT

0

Odesa region, Yuzhne town, 3 Zavodska St.

\$ 112,000,000 Starting price

in use: 252.41 ha

rented: **67.86** ha

Total land area

99,5667 %

shares

A chemical production plant with its own transshipment facility on the shores of the Black Sea

Location – Pivdennyi Port, accessible to Panamax-type vessels (depth of 13.5 meters)

**4 million** tons of ammonia transshipment per year

120 thousand tons – ammonia storage capacity (the largest in Europe)10% of the world's ammonia is shipped through Odesa Portside Plant (OPP).

+380-800-50-56-46