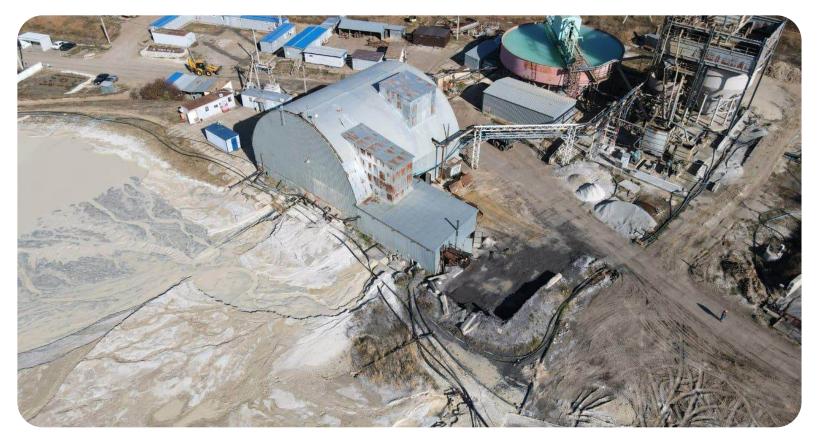

# ODESA PORTSIDE PLANT

0

Odesa region, Yuzhne town, 3 Zavodska St.

\$ 112,000,000 Starting price

in use: 252.41 ha

rented: **67.86** ha

Total land area

99,5667 %

shares

A chemical production plant with its own transshipment facility on the shores of the Black Sea

Location – Pivdennyi Port, accessible to Panamax-type vessels (depth of 13.5 meters)

#### **Production facilities**

- Annual production capacity:
- 1,160 thousand tons of ammonia
- 951 thousand tons of urea
- 16 thousand tons of liquefied carbon dioxide
- Possibility of rapid modernization for the production of green ammonia

**4 million** tons of ammonia transshipment per year

120 thousand tons – ammonia storage capacity (the largest in Europe)10% of the world's ammonia is shipped through Odesa Portside Plant (OPP).

+380-800-50-56-46