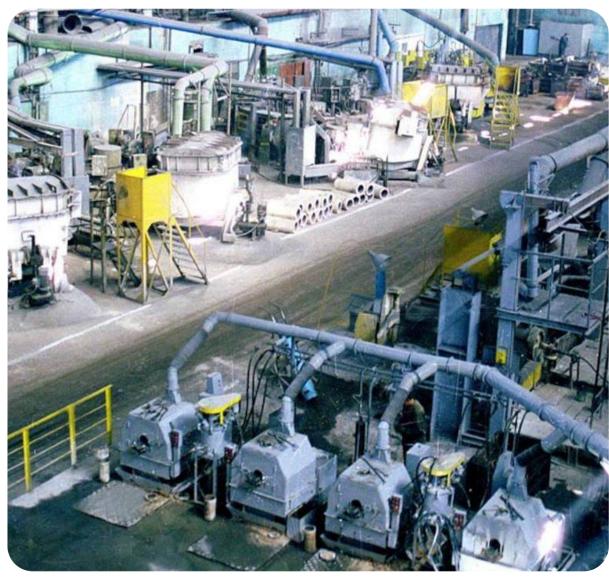

#### **Overview**

"MotorDetal-Konotop" is a well-known European specialized manufacturer and supplier of high-quality cylinder sleeves for internal combustion engines, metal products according to customer drawings; it provides services in turning, grinding, locksmith, milling, thermal treatment of parts, and carpentry services.

#### Information about the object (real estate)

the property includes 56 units of real estate and infrastructure (production, warehouse, administrative buildings and structures, etc.) with a total area of 89,545.2 sq. m, located at the following addresses: Sumy region, Konotop city, Vyrivska St., 64; Sumy region, Konotop city, Metalistiv St., 16.