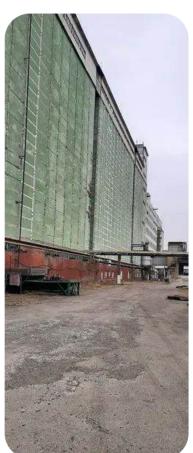

#### NEPOLOKIVTSI GRAIN PROCESSING PLANT

Chernivtsi region, settlement Nepolokivtsi, Mahedralna St., 43

\$5,133,806 Starting price

19.8222 ha

Total land area

41,546.7 sq. m.

Building and structures area

Sales volume of products from 2021 to the 3rd quarter of 2024:

#### **Overview**

Property complex of SOE "Nepolokivtsi Grain Processing Plant" is an active enterprise, whose main activity is the production of flour and cereal industry products.

#### The following assets are included in the property complex:

- 129 units of real estate: elevators, warehouses, water towers, administrative buildings, and buildings for economic activities;
- 24 units of transport and special equipment: trucks, tractors, locomotives, trailers, buses, and a fire truck.