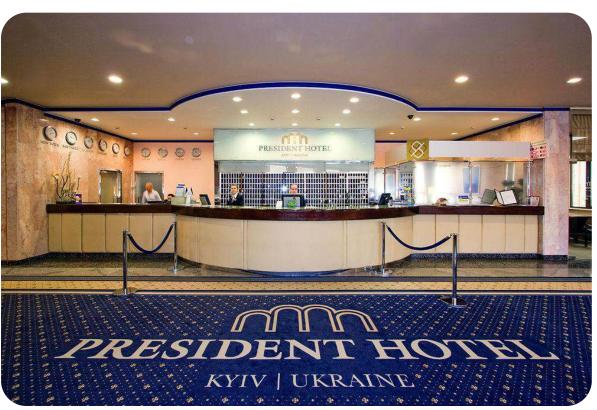

#### **HOTEL "PRESIDENT"**

Kyiv city, 12 Hospytalna St.

33,019.80 sq. m.

Building and structures area

100%

shares

#### **Overview**

Featuring an indoor swimming pool and a wellness centre, President Hotel Kyiv offers accommodation in Pecherskyi district, nearly **20** minutes on foot from Khreshchatyk. The venue is placed in the heart of Kyiv, a stroll away from Khreschatyk Street.

#### **Hotel complex**

One of the largest hotels in the center of Kyiv

- **374** rooms
- SPA complex
- 2 large conference halls
- Underground parking
- 5 banquet halls
- Entertainment complex

+380-800-50-56-46