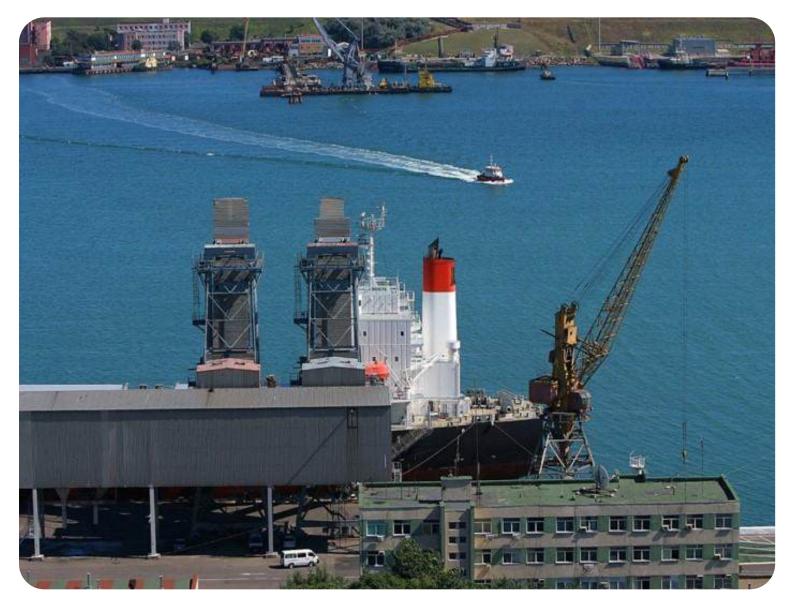

shares

A chemical production plant with its own transshipment facility on the shores of the Black Sea

Location – Pivdennyi Port, accessible to Panamax-type vessels (depth of 13.5 meters)

**4 million** tons of ammonia transshipment per year

120 thousand tons – ammonia storage capacity (the largest in Europe)10% of the world's ammonia is shipped through Odesa Portside Plant (OPP).

+380-800-50-56-46