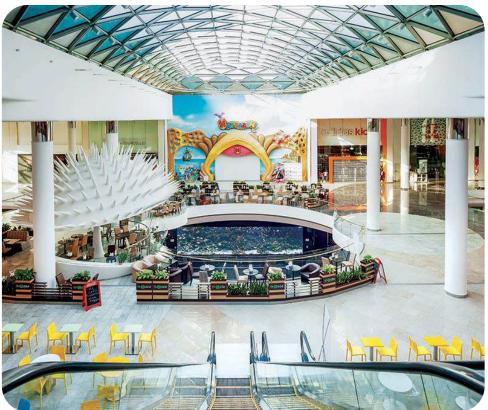

**Signature feature** – the largest oceanarium in Western Europe

The facade of the building is decorated with a massive strip of triangular glass panels, which are illuminated in blue and resemble waves on the surface of the sea. The interior concept with a fountain and a public aquarium with a capacity of **350** thousand liters, in which exotic fish swim, was developed in collaboration with the Chapman Taylor international design bureau.