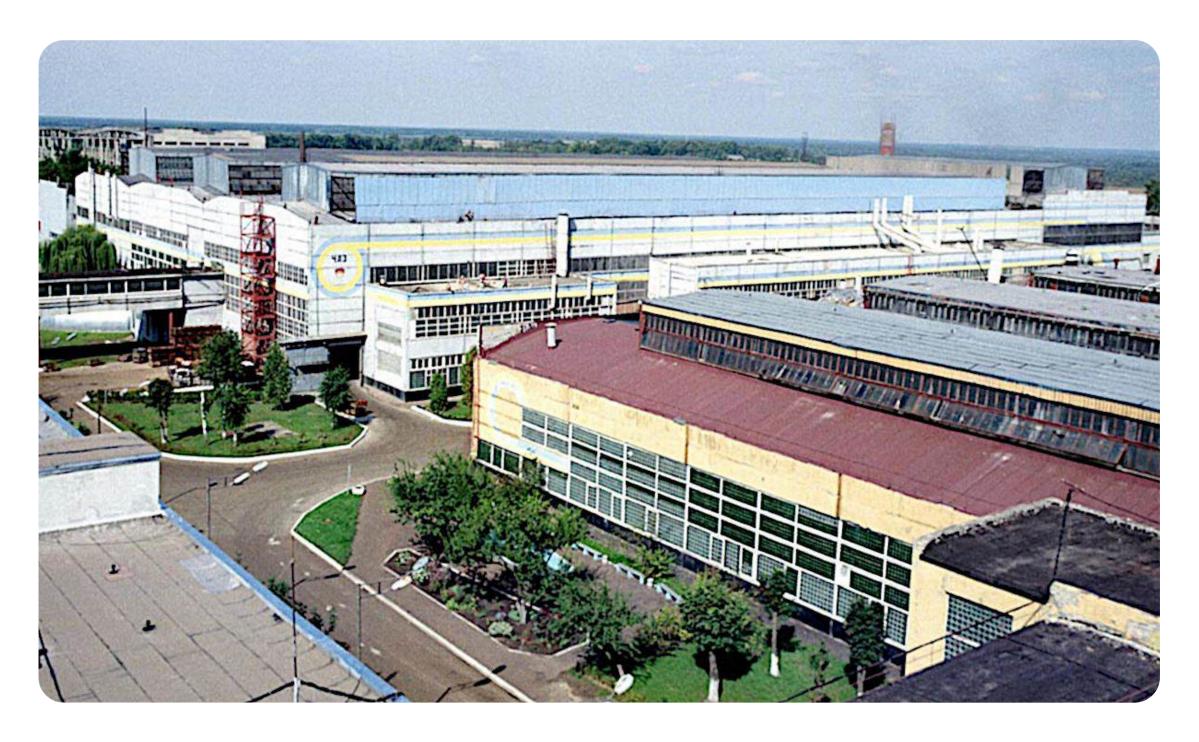

#### **MOTORDETAL-KONOTOP**

Sumy region, Konotop city, Vyryvska St., 64

**\$ 7,000,000**Starting price

23.5927 ha

Total land area

89,545.2 sq. m.

Building and structures area

#### **Overview**

"MotorDetal-Konotop" is a well-known European specialized manufacturer and supplier of high-quality cylinder sleeves for internal combustion engines, metal products according to customer drawings; it provides services in turning, grinding, locksmith, milling, thermal treatment of parts, and carpentry services.