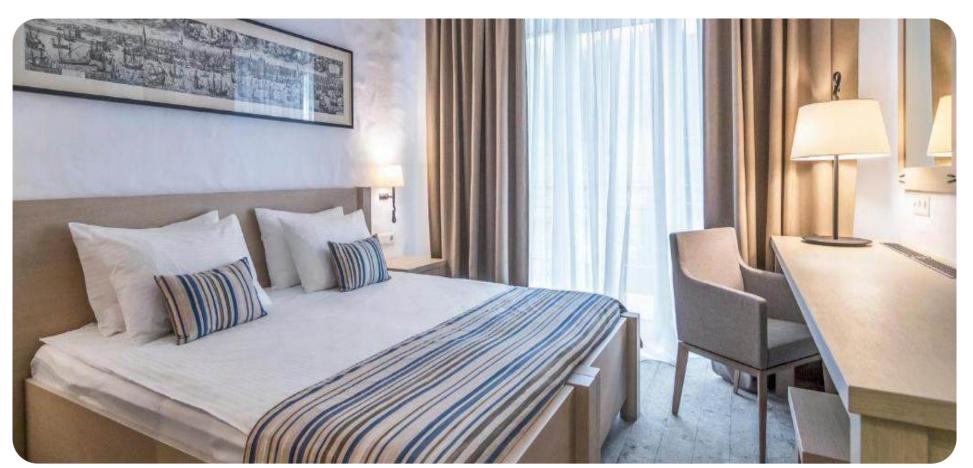

All rooms are equipped with a balcony, air conditioning, flat-screen TV, work desk, wardrobe, kettle, and private bathroom. Some rooms offer mountain views.

A buffet breakfast is served every morning. The hotel's restaurant specializes in European and Dutch cuisine.