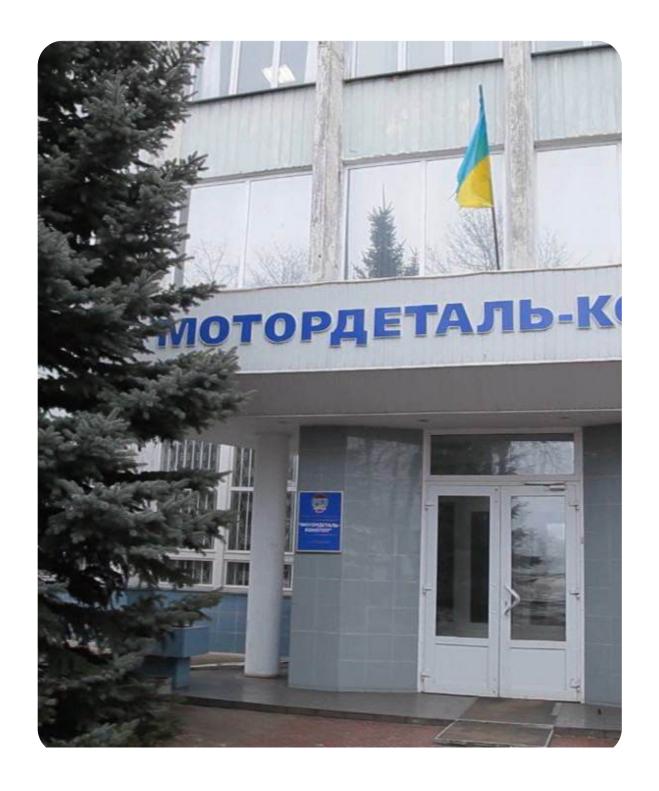

#### **MOTORDETAL-KONOTOP**

Sumy region, Konotop city, Vyryvska St., 64

**\$ 7,000,000**Starting price

23.5927 ha

Total land area

89,545.2 sq. m.

Building and structures area

#### **Overview**

"MotorDetal-Konotop" is a well-known European specialized manufacturer and supplier of high-quality cylinder sleeves for internal combustion engines, metal products according to customer drawings; it provides services in turning, grinding, locksmith, milling, thermal treatment of parts, and carpentry services.