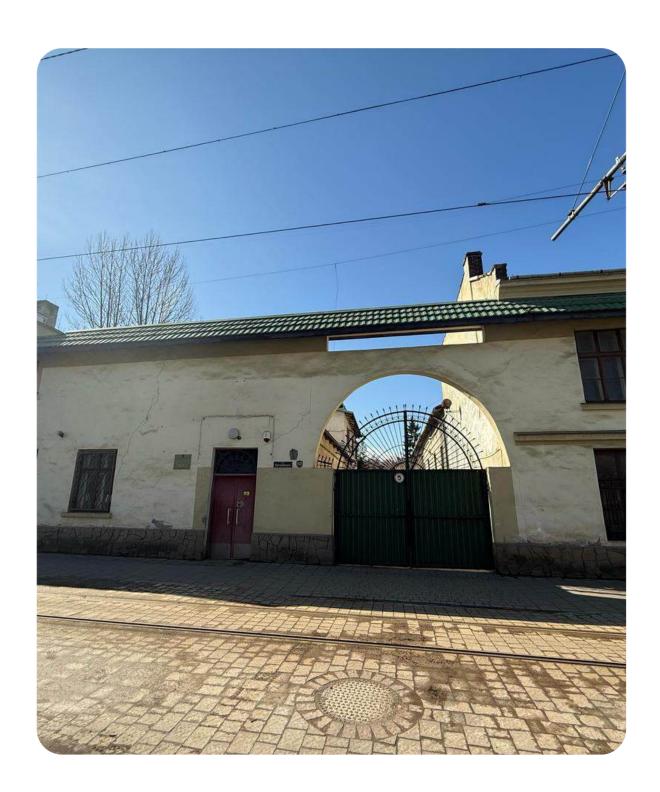

# ODESA PORTSIDE PLANT

0

Odesa region, Yuzhne town, 3 Zavodska St.

\$ 112,000,000 Starting price

in use: 252.41 ha

rented: **67.86** ha

Total land area

99,5667 %

shares

A chemical production plant with its own transshipment facility on the shores of the Black Sea

Location – Pivdennyi Port, accessible to Panamax-type vessels (depth of 13.5 meters)