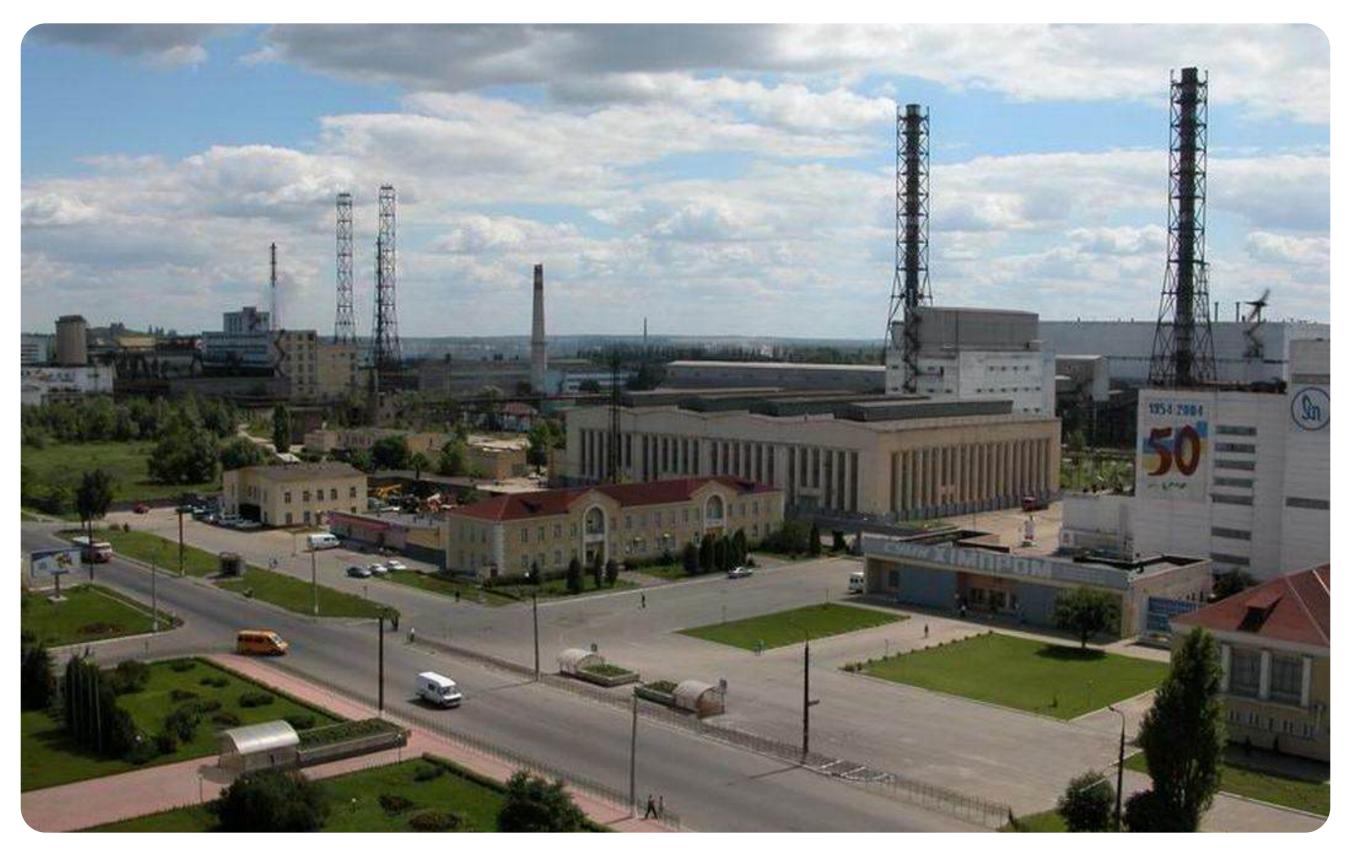

#### SUMYKHIMPROM

Sumy city, 12 Kharkivska St.

\$28,000,000 Starting price

226 ha

Land area under management

99.9952 %

shares

11.06.2025

#### Main activities

The company is one of the largest enterprises in Ukraine involved in the production of complex mineral fertilizers, including phosphorus, titanium dioxide, sulfuric acid, and other types of inorganic chemical products. The company manufactures over **30** brands of NPK fertilizers with varying nutrient ratios to suit different soil and climatic conditions.