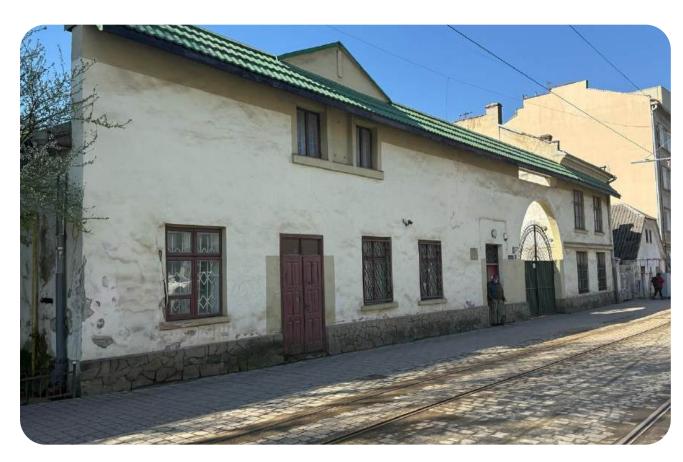

# ODESA PORTSIDE PLANT

0

Odesa region, Yuzhne town, 3 Zavodska St.

\$ 112,000,000 Starting price

in use: 252.41 ha

rented: **67.86** ha

Total land area

99,5667 %

shares

A chemical production plant with its own transshipment facility on the shores of the Black Sea

Location – Pivdennyi Port, accessible to Panamax-type vessels (depth of 13.5 meters)