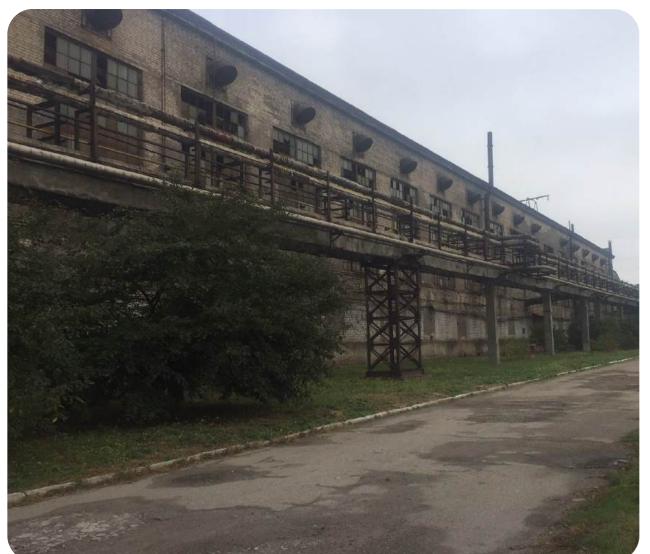

# ODESA PORTSIDE PLANT

0

Odesa region, Yuzhne town, 3 Zavodska St.

\$ 112,000,000 Starting price

in use: 252.41 ha

rented: **67.86** ha

Total land area

99,5667 %

shares

A chemical production plant with its own transshipment facility on the shores of the Black Sea

Location – Pivdennyi Port, accessible to Panamax-type vessels (depth of 13.5 meters)

#### **Production facilities**

- Annual production capacity:
- 1,160 thousand tons of ammonia
- 951 thousand tons of urea
- 16 thousand tons of liquefied carbon dioxide
- Possibility of rapid modernization for the production of green ammonia

**4 million** tons of ammonia transshipment per year

120 thousand tons – ammonia storage capacity (the largest in Europe)10% of the world's ammonia is shipped through Odesa Portside Plant (OPP).

+380-800-50-56-46