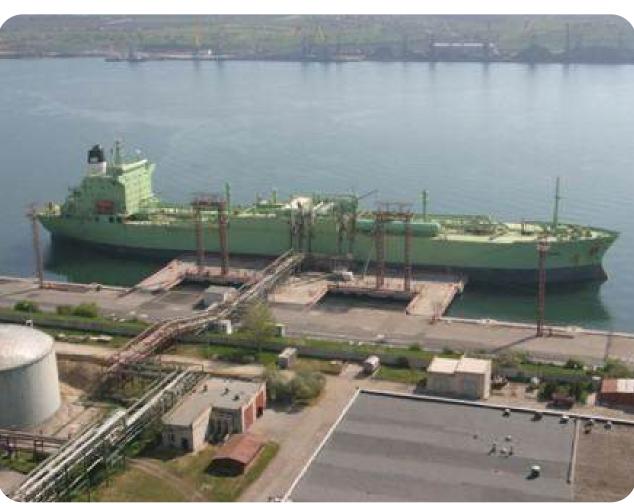

# ODESA PORTSIDE PLANT

0

Odesa region, Yuzhne town, 3 Zavodska St.

\$ 112,000,000 Starting price

in use: 252.41 ha

rented: **67.86** ha

Total land area

99,5667 %

shares

A chemical production plant with its own transshipment facility on the shores of the Black Sea

Location – Pivdennyi Port, accessible to Panamax-type vessels (depth of 13.5 meters)

**4 million** tons of ammonia transshipment per year

120 thousand tons – ammonia storage capacity (the largest in Europe)10% of the world's ammonia is shipped through Odesa Portside Plant (OPP).

+380-800-50-56-46