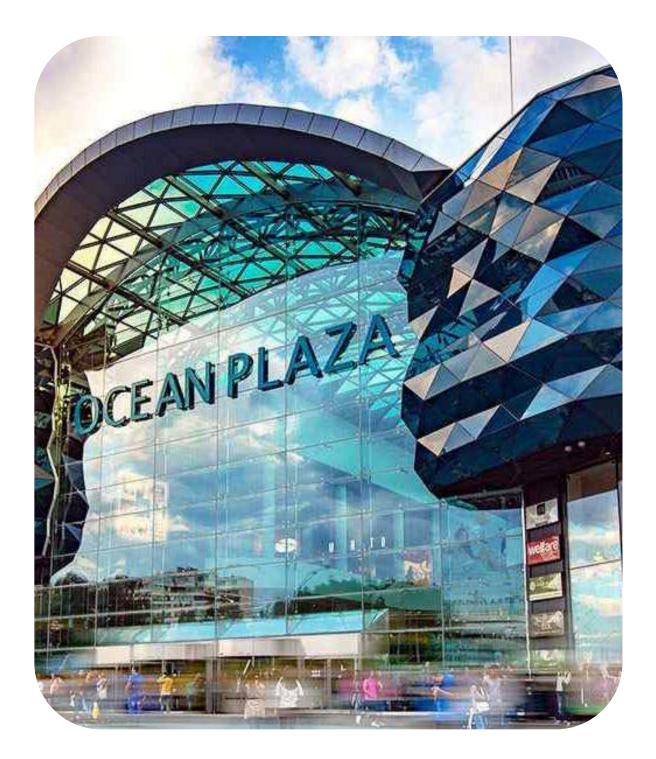

# OCEAN PLAZA SHOPPING AND ENTERTAINMENT CENTER

Kyiv city, 176 Antonovycha St.

2.9689 ha

Total land area

134,627.2 sq. m.

Building and structures area

#### Ocean Plaza shopping and entertainment center includes:

- 70,000 m<sup>2</sup> of leased space
- **420** stores
- 1,200 parking spaces
- 40 restaurants and cafes
- Cinema
- Hypermarket
- Amusement park
- Rooftop beach club

**Signature feature** – the largest oceanarium in Western Europe

#### **Description**

Ocean Plaza is one of the largest shopping and entertainment complexes of Kyiv, Ukraine. It was inaugurated in November 2012 as a joint project of the development companies UDP and KAN Development. The shopping center is located on Lybidska Square next to the metro station of the same name, in close proximity to the historical part of the city.

The total area of the building is 134,627.2 sq. m. the rental area is over 70,000.0 sq. m.

In 2021, Ocean Plaza shopping and entertainment center was recognized as the best large shopping center in Ukraine according to the RAU Awards rating.

The facade of the building is decorated with a massive strip of triangular glass panels, which are illuminated in blue and resemble waves on the surface of the sea. The interior concept with a fountain and a public aquarium with a capacity of **350** thousand liters, in which exotic fish swim, was developed in collaboration with the Chapman Taylor international design bureau.