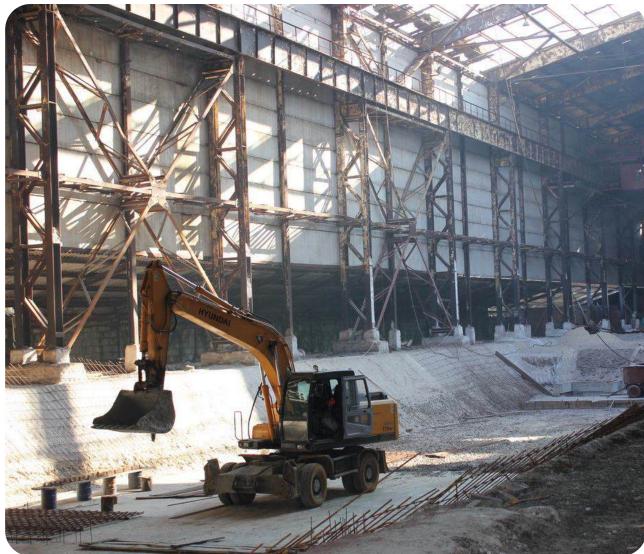

# ODESA PORTSIDE PLANT

0

Odesa region, Yuzhne town, 3 Zavodska St.

\$ 112,000,000 Starting price

in use: 252.41 ha

rented: **67.86** ha

Total land area

99,5667 %

shares

A chemical production plant with its own transshipment facility on the shores of the Black Sea

Location – Pivdennyi Port, accessible to Panamax-type vessels (depth of 13.5 meters)

#### **Production facilities**

- Annual production capacity:
- 1,160 thousand tons of ammonia
- 951 thousand tons of urea
- 16 thousand tons of liquefied carbon dioxide
- Possibility of rapid modernization for the production of green ammonia

**4 million** tons of ammonia transshipment per year

120 thousand tons – ammonia storage capacity (the largest in Europe)10% of the world's ammonia is shipped through Odesa Portside Plant (OPP).

+380-800-50-56-46