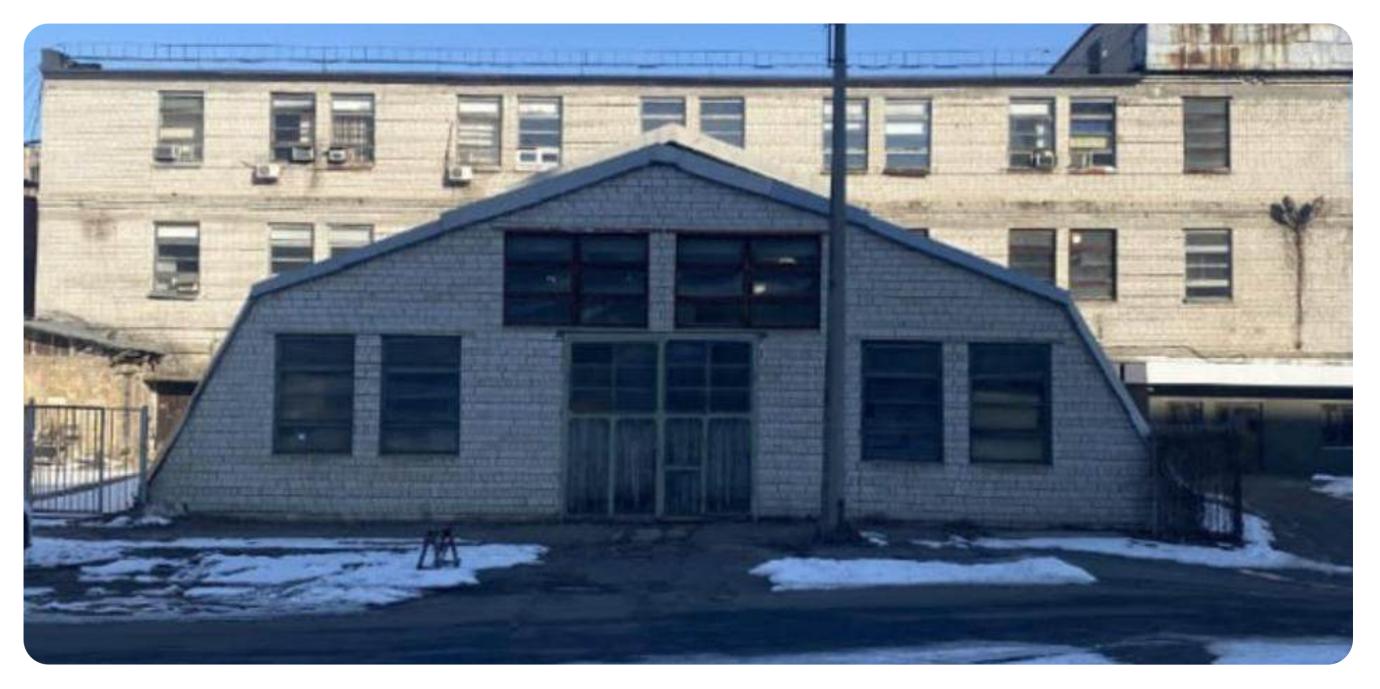

# LVIV SPECIAL CONSTRUCTOR BUREAU "TOPAZ"

Lviv city, Lychakivska St., 110

3806 ha

Total land area

2,997.7 sq. m.

Building and structures area

"Topaz" collaborates productively with the National Bank of Ukraine's Banknote and Minting Works

#### **Overview**

Lviv State Special Constructor Bureau "Topaz" was established in March 1973 as the leading enterprise for the design and production of equipment in the jewelry industry.

#### 8 units

with a total area of 2,997.7 sq. m.