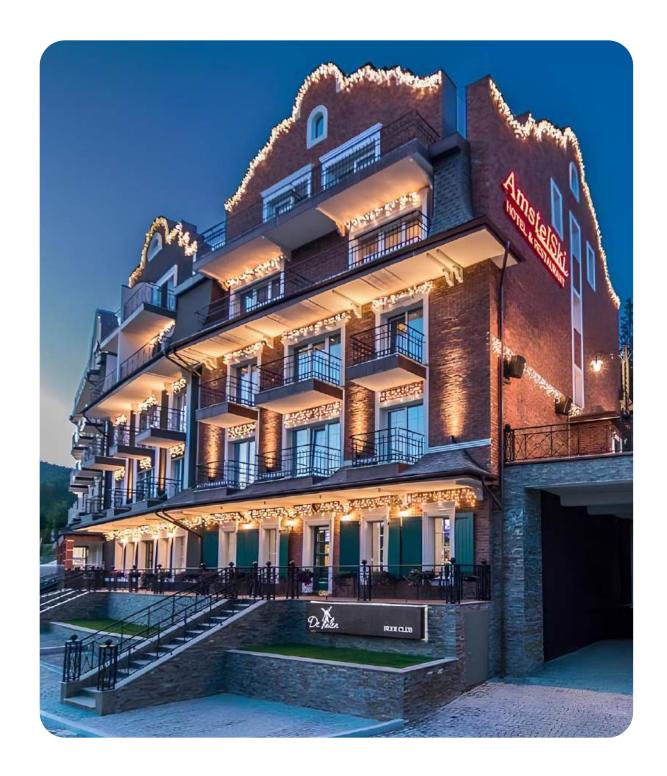

#### Hotel "AMSTELSKI"

Ivano-Frankivsk region, Yaremche City Council, Polianytsia village, Vyshni plot, building 332 and 332a.

0.1224 ha

Total land area

1,610.5 sq. m.

Building and structures area

The hotel complex also includes:

#### **Overview**

The four-star AmstelSki Hotel with direct access to the ski slopes is located at the Bukovel resort, 100 meters from the Vityag-2 ski lift and 200 meters from the Vityag-5 ski lift.

Guests have access to a terrace, bar, shared lounge, ski storage room, and 24-hour front desk.