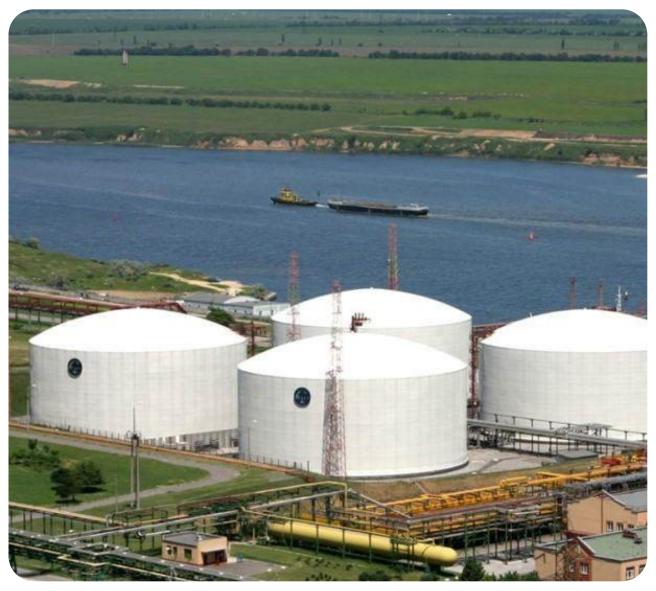

#### **Production facilities**

- Annual production capacity:
- 1,160 thousand tons of ammonia
- 951 thousand tons of urea
- 16 thousand tons of liquefied carbon dioxide
- Possibility of rapid modernization for the production of green ammonia

**4 million** tons of ammonia transshipment per year

120 thousand tons – ammonia storage capacity (the largest in Europe)10% of the world's ammonia is shipped through Odesa Portside Plant (OPP).

+380-800-50-56-46