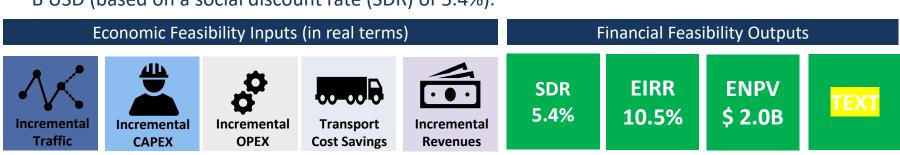

The feasibility of the Port of Ondo Project is confirmed from the following perspectives:

- **Technical feasibility**: The 'Artificial Island Port Single Basin' is considered technically feasible and attainable.
- Institutional, regulatory and organisation: The legal and regulatory framework can accommodate the development of the port of Ondo as a Port Development Management Company (PDMC). A suitable organisation can be established for this purpose.
- Financial feasibility: The business case indicates a positive overall financial feasibility with a post-tax Internal Rate of Return of 12.1% and a Net Present Value of USD 295.2 M (based on a real WACC of 10.4%) for a budgeted USD 1.3 B investment.
- **Economic feasibility**: From a national perspective the results are positive. The Economic Internal Rate of Return (EIRR) is estimated at 10.5% and the Economic Net Present Value (ENVP) is approximately USD 2.0 B USD (based on a social discount rate (SDR) of 5.4%).

# Financial Feasibility Inputs (in real terms) Financial Feasibility Outputs WACC 10.4% Revenues Financial Feasibility Outputs PBP 10 years

Economic feasibility: From a national perspective the results are positive. The Economic Internal Rate of Return (EIRR) is estimated at 10.5% and the Economic Net Present Value (ENVP) is USD 2.0 B USD (based on a social discount rate (SDR) of 5.4%).