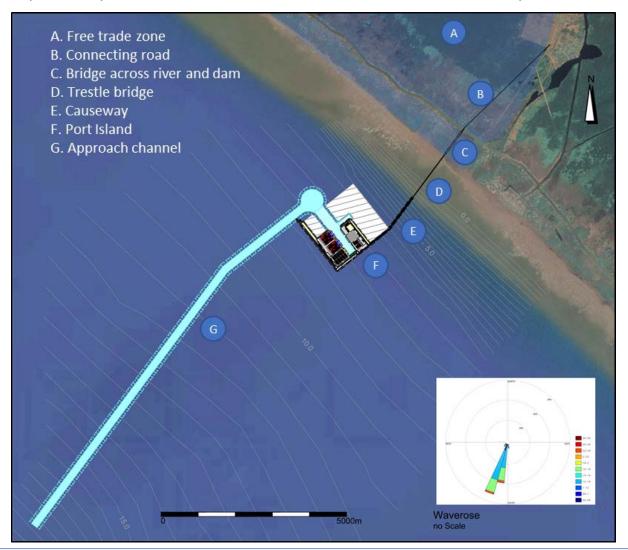

## **Port of Ondo Location**

The most favorable location for port development is in section 3 due to its landside and nautical connectivity and available space

- The four potential port locations have been assessed.
- Location 3 is identified to be the preferred location for port development

## **Port of Ondo Layout Selection**

The Artificial Island is determined to be the preferred option

#### Analysis showed that the artificial island is the best options because:

- It has the initial lowest investment;
- It does not interfere with the coastline;
- It has no impact on the river deviation;
- It has limited effect on shoreline encroachment;
- It lies outside the mud stream bandwidth;
- It requires less (maintenance) dredging;
- It has an improved security perspective.

## **Port of Ondo Layout Optimisation**

The artificial island is the best options from multiple perspectives

The artificial island starts at 2.8 km from shore ... ... to stay away from the mud sedimentation ... to balance the dredging and reclamation volumes ... to balance approach channel and causeway costs ... to reduce the impact of the port on the coastline ... to reduce the impact of the port on coastal settlements ... to increase security of the port vis-à-vis an onshore port ... to ensure that fishery activities can be maintained ... 116.6ha is reserved for future expansion along causeway ... 21.5ha is reserved for container terminal expansion